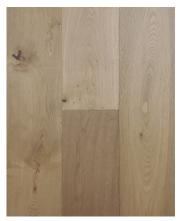

| EUROPEAN OAK                                                | WIRE BRUSHED                                                                                      | UV CURED URETHANE       | CHARACTER GRADE                        |
|-------------------------------------------------------------|---------------------------------------------------------------------------------------------------|-------------------------|----------------------------------------|
| Multi-Ply Engineered<br>4 mm Face Veneer<br>27 Sqft Per Ctn | T: 5/8"W: 8-5/8"L: Random up to 75"<br>(70% or more Long Boards)<br>Full Spread Glue Down / Float |                         | VEAR Limiter Limiter Limiter           |
|                                                             | LEED <sup>®</sup> C                                                                               | REDITS:                 | Lifetime Structural Integrity Warranty |
| ieq credit 4.4: (1 F                                        | Point) Low-Emitting Materia                                                                       | Is - Composite Wood and | Agrifiber Product                      |