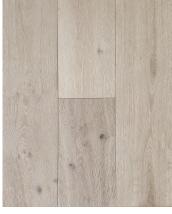

| EUROPEAN OAK                                                | WIRE BRUSHED                                                                                      | UV CURED URETHANE       | CHARACTER GRADE                        |
|-------------------------------------------------------------|---------------------------------------------------------------------------------------------------|-------------------------|----------------------------------------|
| Multi-Ply Engineered<br>4 mm Face Veneer<br>27 Sqft Per Ctn | T: 5/8"W: 8-5/8"L: Random up to 75"<br>(70% or more Long Boards)<br>Full Spread Glue Down / Float |                         | VEAR Limiter Limiter Limiter           |
|                                                             | LEED <sup>®</sup> C                                                                               | REDITS:                 | Lifetime Structural Integrity Warranty |
| ieq credit 4.4: (1 F                                        | Point) Low-Emitting Materia                                                                       | Is - Composite Wood and | Agrifiber Product                      |