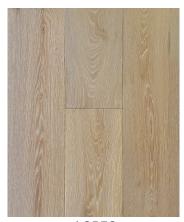

| EUROPEAN OAK                                                | WIRE BRUSHED                                                                                      | UV CURED URETHANE       | CHARACTER GRADE                        |
|-------------------------------------------------------------|---------------------------------------------------------------------------------------------------|-------------------------|----------------------------------------|
| Multi-Ply Engineered<br>4 mm Face Veneer<br>27 Sqft Per Ctn | T: 5/8"W: 8-5/8"L: Random up to 75"<br>(70% or more Long Boards)<br>Full Spread Glue Down / Float |                         | VEAR Limiter Limiter Limiter           |
|                                                             | LEED <sup>®</sup> C                                                                               | REDITS:                 | Lifetime Structural Integrity Warranty |
| ieq credit 4.4: (1 F                                        | Point) Low-Emitting Materia                                                                       | Is - Composite Wood and | Agrifiber Product                      |