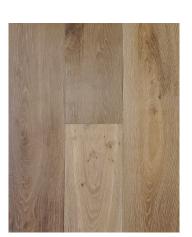

| EUROPEAN OAK                                                | WIRE BRUSHED                                                                                      | UV CURED URETHANE       | CHARACTER GRADE                        |
|-------------------------------------------------------------|---------------------------------------------------------------------------------------------------|-------------------------|----------------------------------------|
| Multi-Ply Engineered<br>4 mm Face Veneer<br>27 Sqft Per Ctn | T: 5/8"W: 8-5/8"L: Random up to 75"<br>(70% or more Long Boards)<br>Full Spread Glue Down / Float |                         | VEAR Limiter Limiter Limiter           |
|                                                             | LEED <sup>®</sup> C                                                                               | REDITS:                 | Lifetime Structural Integrity Warranty |
| ieq credit 4.4: (1 F                                        | Point) Low-Emitting Materia                                                                       | Is - Composite Wood and | Agrifiber Product                      |